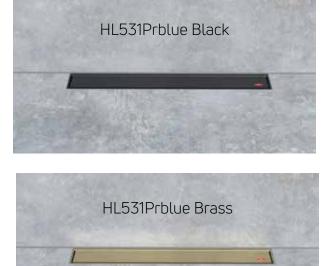

- Shower channel | linear drainage for installation on the wall
- Easy to install and simple to waterproof
- Waterproof fleece-laminated surface with wall extension
- Fixed integrated 13 mm high stainless steel frame
- Can be cut to any size: One product for all lengths between 600mm and 1200mm
- With hybrid trap (odor-proof even after drying out): Your bathroom always smells fresh and clean
- Trap insert is completely removable and can therefore be easily cleaned if necessary
- The cover is available in "Standard", "Design" and "Individual" versions
- Four colors for individual design