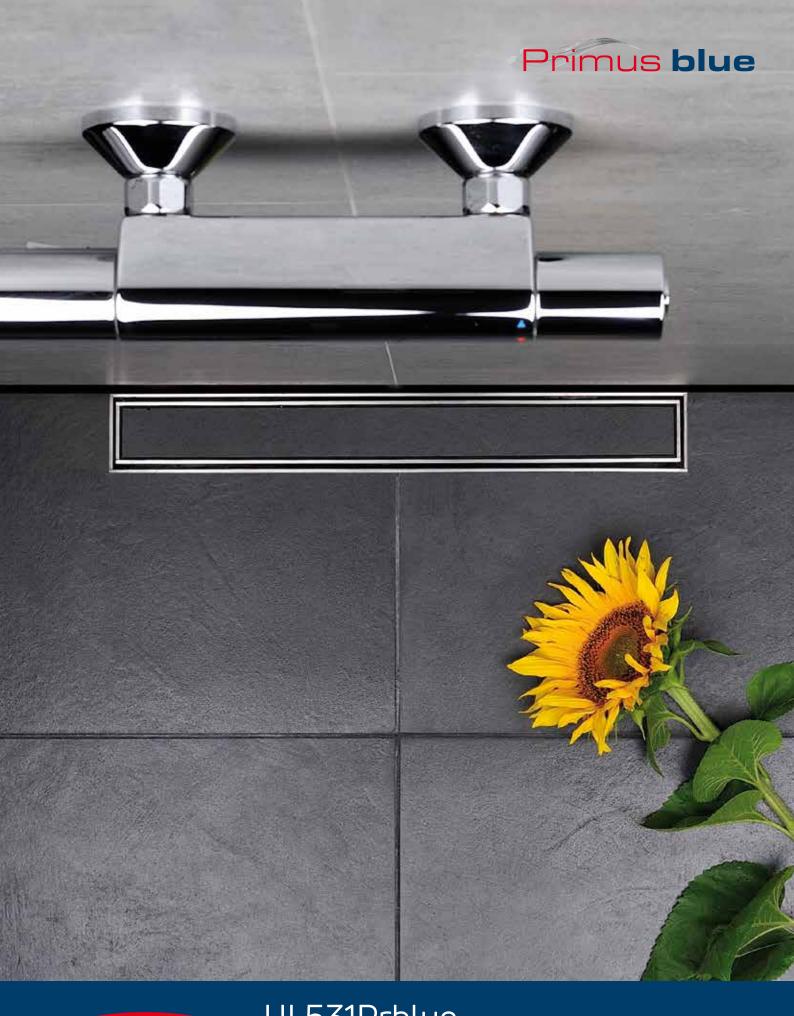

## HL531Prblue Shower channel Primus **blue**

With the HL531Prblue shower channel installation is quick and easy. It differs from from conventional wall-mounted shower channels due to its EPS element, which can be adapted to any situation on-site and a unique hybrid odor trap. Through the large selection of different design covers and colors, every bathroom can be designed individually.

- Shower channel | linear drainage for installation on the wall
- Easy to install and simple to waterproof
- Waterproof fleece-laminated surface with wall extension
- Fixed integrated 13 mm high stainless steel frame
- Can be cut to any size: One product for all lengths between 600mm and 1200mm
- With hybrid trap (odor-proof even after drying out): Your bathroom always smells fresh and clean
- Trap insert is completely removable and can therefore be easily cleaned if necessary
- The cover is available in "Standard", "Design" and "Individual" versions
- Four colors for individual design