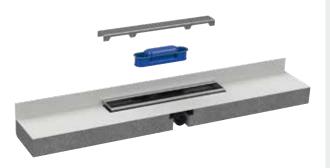

## HL531Prblue Shower channel Primus **blue**

With the HL531Prblue shower channel installation is quick and easy. It differs from from conventional wall-mounted shower channels due to its EPS element, which can be adapted to any situation on-site and a unique hybrid odor trap. Through the large selection of different design covers and colors, every bathroom can be designed individually.

## <u>Technical data:</u>

Height : 75 mm
Length: 1200 mm, can be cut to length up to min. 600 mm
Trap: Primus blue, hybrid trap with sealing water and mechanical odor barrier (absolutely odor-tight even without water)
Drainage capacity: 0.6 l/s, connection DN 50 (room side)
Suitable for: Wall coverings up to 17 mm and floor coverings 13 mm (incl. adhesive).

- Shower channel | linear drainage for installation on the wall
- Easy to install and simple to waterproof
- Waterproof fleece-laminated surface with wall extension
- Fixed integrated 13 mm high stainless steel frame
- Can be cut to any size: One product for all lengths between 600mm and 1200mm
- With hybrid trap (odor-proof even after drying out): Your bathroom always smells fresh and clean
- Trap insert is completely removable and can therefore be easily cleaned if necessary
- The cover is available in "Standard", "Design" and "Individual" versions
- Four colors for individual design